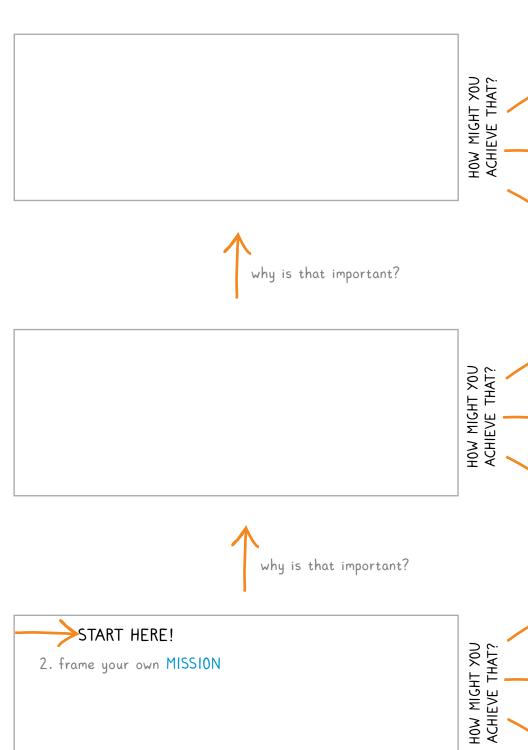

| 1. write down  | MISSIONS that inspire you  |  |
|----------------|----------------------------|--|
| 27 W1100 GOWII | The form that inspire year |  |
|                |                            |  |
|                |                            |  |
|                |                            |  |
|                |                            |  |
|                |                            |  |
|                |                            |  |
|                |                            |  |
|                |                            |  |
|                |                            |  |
|                |                            |  |
|                |                            |  |
|                |                            |  |
|                |                            |  |
|                |                            |  |
|                |                            |  |
|                |                            |  |
|                |                            |  |
|                |                            |  |
|                |                            |  |
|                |                            |  |
|                |                            |  |
|                |                            |  |
|                |                            |  |
|                |                            |  |
|                |                            |  |
|                |                            |  |
|                |                            |  |
|                |                            |  |
|                |                            |  |
|                |                            |  |
|                |                            |  |
|                |                            |  |
|                |                            |  |